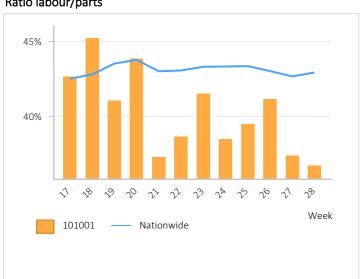

| 20.0%                       |
| Wheel Bearings              | £36         | £36           | £20           | £16                        | 45.0%                   | £16                         | 45.0%                       |
| Clamps                      | £17         | £17           | £11           | £5                         | 32.0%                   | £5                          | 32.0%                       |
| Total                       | £24,224     | £15,340       | £7,676        | £7,664                     | 50.0%                   | £16,548                     | 68.3%                       |

 $<sup>\</sup>boldsymbol{^*}$  If you don't enter your purchase prices, or enter them incorrectly, the margin will deviate

### Margin

#### Last 12 weeks

#### Ratio labour/parts



#### Net margin on parts



#### Are your purchase prices up to date in the system?

| Week    | % of your products that have a purchase price | How many products have a purchase price? | Net margin on parts | % of total margin |
|---------|-----------------------------------------------|------------------------------------------|---------------------|-------------------|
| 2022-17 | 94.5%                                         | 4                                        | 41.1%               | 66.2%             |
| 2022-18 | 96.2%                                         | 3                                        | 47.9%               | 71.5%             |
| 2022-19 | 96.9%                                         | 2                                        | 43.8%               | 66.9%