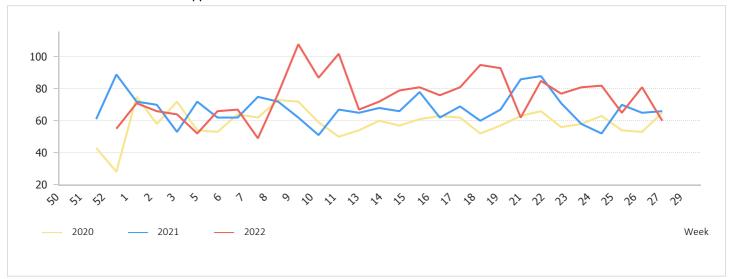

## **Appointments**

| Appointments per month (mu | Appointments per month (multiple years) |       |       |       |  |  |  |  |  |  |
|----------------------------|-----------------------------------------|-------|-------|-------|--|--|--|--|--|--|
| Month                      | Jaar                                    | 2020  | 2021  | 2022  |  |  |  |  |  |  |
| Jan                        |                                         | 280   | 285   | 264   |  |  |  |  |  |  |
| Feb                        |                                         | 259   | 271   | 241   |  |  |  |  |  |  |
| Mar                        |                                         | 257   | 295   | 407   |  |  |  |  |  |  |
| Apr                        |                                         | 264   | 293   | 327   |  |  |  |  |  |  |
| May                        |                                         | 255   | 305   | 375   |  |  |  |  |  |  |
| June                       |                                         | 253   | 299   | 329   |  |  |  |  |  |  |
| July                       |                                         | 249   | 278   | 187   |  |  |  |  |  |  |
| Aug                        |                                         | 276   | 299   | 0     |  |  |  |  |  |  |
| Sept                       |                                         | 233   | 285   | 0     |  |  |  |  |  |  |
| Oct                        |                                         | 270   | 286   | 0     |  |  |  |  |  |  |
| Nov                        |                                         | 255   | 333   | 0     |  |  |  |  |  |  |
| Dec                        |                                         | 254   | 326   | 0     |  |  |  |  |  |  |
| Total                      |                                         | 3,105 | 3,555 | 2,130 |  |  |  |  |  |  |

#### Multi-annual trend in number of appointments