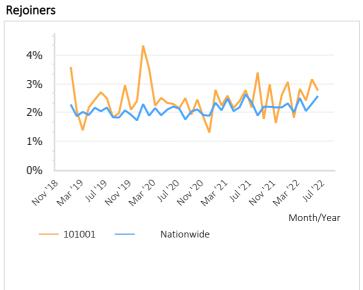

### Customer growth

## 

New customers per postcode YTD

| Postcode          | New customers | Rejoiners | Newcomers | Leavers | DIfference | Development in sales this year |
|-------------------|---------------|-----------|-----------|---------|------------|--------------------------------|
| 5262              | 43            | 94        | 137       | 133     | 4          | £8,679                         |
| n.b.              | 29            | 4         | 33        | 26      | 7          | -£142                          |
| 5261              | 29            | 54        | 83        | 68      | 15         | £23,985                        |
| 5263              | 19            | 30        | 49        | 50      | -1         | -£5,026                        |
| 5271              | 16            | 15        | 31        | 18      | 13         | £4,845                         |
| 5246              | 6             | 1         | 7         | 2       | 5          | £2,114                         |
| 5223              | 4             | 1         | 5         | 4       | 1          | £2,097                         |
| 5212              | 4             | 1         | 5         | 3       | 2          | £2,098                         |
| 5215              | 4             | 2         | 6         | 1       | 5          | £3,108                         |
| 5216              | 4             | 1         | 5         | 8       | -3         | -£1,027                        |
| Overige postcodes | 56            | 48        | 104       | 96      | 8          | £8,056                         |
| Total             | 214           | 251       | 465       | 409     | 56         | £48,787                        |