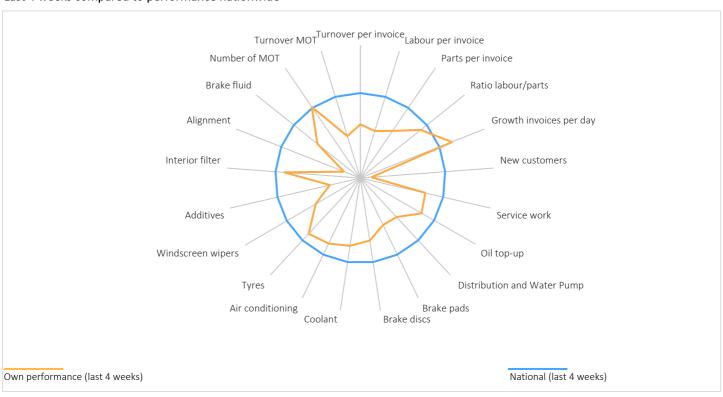

2%                  |
| Windscreen repair and replacement | £0.04   | £0.02   | -53.3%         | £0.72                       | -97.4%                  | 10.00                | 20.13                        | 02.270                  |
| LPG                               | 10.04   | 10.02   | 33.370         | 10.72                       | 57.470                  |                      |                              |                         |
|                                   |         |         |                |                             |                         |                      |                              |                         |

### Performance

#### Last 4 weeks compared to own performance over the last 12 months



#### Last 4 weeks compared to performance nationwide



## Margin

Week: 28

| м   | argin  | ner | product group |
|-----|--------|-----|---------------|
| ΙVΙ | aıgılı | pei | product group |

| Article group               | Total sales | Revenue parts | Purchase cost | Net margin on<br>parts (€) | Net margin on parts (%) | Overall gross<br>margin (€) | Overall gross<br>margin (%) |
|-----------------------------|-------------|---------------|---------------|----------------------------|-------------------------|-----------------------------|-----------------------------|
| Wages / Labour              | £8,884      | £0            | £0            | £0                         |                         | £8,884                      | 100.0%                      |
| Other                       | £3,272      | £3,272        | £2,083        | £1