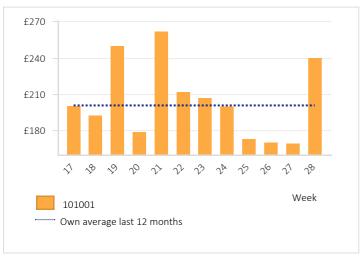

|      |                |                      |                      |
| Nov   |                          |                          |                |                          |                                       |      |                |                      |                      |
| Dec   |                          |                          |                |                          |                                       |      |                |                      |                      |
| Total | £2,927                   | £3,168                   | 8.2%           | 7.4%                     | 14.9                                  | 15.6 | 4.0%           | 136                  | 136                  |

#### Last 12 weeks

#### Turnover per invoice



#### Number of invoices per day



## Turnover per invoice

| Article group                     | invoice | invoice | Difference (%) | Invoice avg D<br>nationwide | ifference (%)<br>market | Turnover per invoice | Invoice avg Di<br>nationwide | ifference (%)<br>market |
|-----------------------------------|---------|---------|----------------|-----------------------------|-------------------------|----------------------|------------------------------|-------------------------|
| M/a=== /1= a===                   | 2021    | 2022    |                | 2022                        | 42.70/                  | 2022                 | 2022                         | 40.40/                  |
| Wages / Labour                    | £72.87  | £75.65  | 3.8%           | £134.35                     |