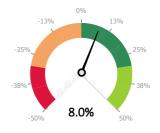

#### Year 2022: 1/1/2022 - 17/7/2022 (136 working days)

Your self-set annual target is: £750,000. Based on your performance until now, we estimate that at the end of the year the following revenue will be generated (prognosis).

Forecast\*: £800,670

Turnover last year: £741,103

Score compared to last year: 8.0%

 $<sup>{}^{*}</sup>$  Prognosis calculated based on historical national data and your performance this year to date