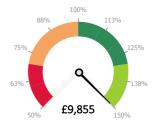

## Margin

Week: 28

| м   | argin  | ner | product group |
|-----|--------|-----|---------------|
| ΙVΙ | aıgılı | pei | product group |

| Article group               | Total sales | Revenue parts | Purchase cost | Net margin on<br>parts (€) | Net margin on parts (%) | Overall gross<br>margin (€) | Overall gross<br>margin (%) |
|-----------------------------|-------------|---------------|---------------|----------------------------|-------------------------|-----------------------------|-----------------------------|
| Wages / Labour              | £8,884      | £0            | £0            | £0                         |                         | £8,884                      | 100.0%                      |
| Other                       | £3,272      | £3,272        | £2,083        | £1,189                     | 36.3%                   | £1,189                      | 36.3%                       |
| Tyres                       | £2,628      | £2,628        | £1,881        | £747                       | 28.4%                   | £747                        | 28.4%                       |
| Oil and lubricants          | £1,871      | £1,871        | £395          | £1,476                     | 78.9%                   | £1,476                      | 78.9%                       |
| Damages / Bodywork          | £1,517      | £1,517        | £200          | £1,317                     | 86.8%                   | £1,317                      | 86.8%                       |
| Small Parts & Environmental | £634        | £634          | £33           | £601                       | 94.8%                   | £601                        | 94.8%                       |
| Interior filters            | £482        | £482          | £225          | £257                       | 53.3%                   | £257                        | 53.3%                       |
| Brake discs                 | £458        | £458          | £221          | £236                       | 51.6%                   | £236                        | 51.6%                       |
| Spark plugs                 | £444        | £444          | £231          | £213                       | 48.0%                   | £213                        | 48.0%                       |
| Exhausts                    | £438        | £438          | £255          | £183                       | 41.8%                   | £183                        | 41.8%                       |
| Steering                    | £420        | £420          | £260          | £160                       | 38.2%                   | £160                        | 38.2%                       |
| Starter & Alternator        | £394        | £394          | £235          | £159                       | 40.4%                   | £159                        | 40.4%                       |
| Brake pads                  | £394        | £394          | £232          | £162                       | 41.2%                   | £162                        | 41.2%                       |
| Oil filters                 | £322        | £322          | £153          | £169                       | 52.5%                   | £169                        | 52.5%                       |
| Timing Belts & Water Pumps  | £278        | £278          | £196          | £82                        | 29.4%                   | £82                         | 29.4%                       |
| Cables & Hoses              | £271        | £271          | £197          | £74                        | 27.2%                   | £74                         | 27.2%                       |
| Windscreen wipers           | £270        | £270          | £149          | £121                       | 44.9%                   | £121                        | 44.9%                       |
| Bulbs                       | £228        | £228          | £129          | £99                        | 43.4%                   | £99                         | 43.4%                       |
| Air filter                  | £215        | £215          | £107          | £109                       | 50.4%                   | £109                        | 50.4%                       |
| Gaskets                     | £126        | £126          | £88           | £38                        | 30.1%                   | £38                         | 30.1%                       |
| Additives                   | £103        | £103          | £88           | £16                        | 15.1%                   | £16                         | 15.1%                       |
| Coolant                     | £98         | £98           | £18           | £80                        | 82.0%                   | £80                         | 82.0%                       |
| Clutch                      | £95         | £95           | £71           | £24                        | 25.0%                   | £24                         | 25.0%                       |
| Fuel filters                | £90         | £90           | £42           | £48                        | 53.1%                   | £48                         | 53.1%                       |
| V-belt                      | £84         | £84           | £50           | £34                        | 40.2%                   | £34                         | 40.2%                       |
| Washer Fluid                | £62         | £62           | £11           | £51                        | 81.8%                   | £51                         | 81.8%                       |
| Replacement vehicle         | £50         | £50           | £60           | -£9                        | -18.0%                  | -£9                         | -18.0%                      |
| Sensors                     | £44         | £44           | £35           | £9                         | 20.0%                   | £9                          | 20.0%                       |
| Wheel Bearings              | £36         | £36           | £20           | £16                        | 45.0%                   | £16                         | 45.0%                       |
| Clamps                      | £17         | £17           | £11           | £5                         | 32.0%                   | £5                          | 32.0%                       |
| Total                       | £24,224     | £15,340       | £7,676        | £7,664                     | 50.0%                   | £16,548                     | 68.3%                       |