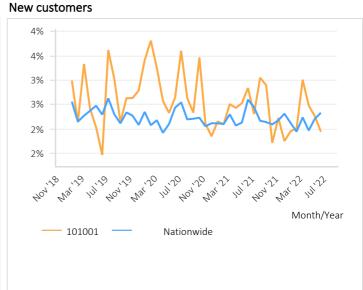

### Customer growth

## 

New customers per postcode YTD

| Postcode          | New customers | Rejoiners | Newcomers | Leavers | DIfference | Development in sales this year |
|-------------------|---------------|-----------|-----------|---------|------------|--------------------------------|
| 5262              | 43            | 94        | 137       | 133     | 4          | £8,679                         |
| n.b.              | 29            | 4         | 33        | 26      | 7          | -£142                          |
| 5261              | 29            | 54        | 83        | 68      | 15         | £23,985                        |
| 5263              | 19            | 30        | 49        | 50      | -1         | -£5,026                        |
| 5271              | 16            | 15        | 31        | 18      | 13         | £4,845                         |
| 5246              | 6             | 1         | 7         | 2       | 5          | £2,114                         |
| 5223              | 4             | 1         | 5         | 4       | 1          | £2,097                         |
| 5212              | 4             | 1         | 5         | 3       | 2          | £2,098                         |
| 5215              | 4             | 2         | 6         | 1       | 5          | £3,108                         |
| 5216              | 4             | 1         | 5         | 8       | -3         | -£1,027                        |
| Overige postcodes | 56            | 48        | 104       | 96      | 8          | £8,056                         |
| Total             | 214           | 251       | 465       | 409     | 56         | £48,787                        |