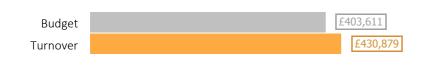

## Turnover vs budget

## Key figures YTD

Year: 2021 - 2022 (till 17 Jul)

| т |   | rr | 10 | ٧. | 0 | r |
|---|---|----|----|----|---|---|
|   | u |    | ıv | v  | C |   |

| Month | Turnover<br>2021 | Turnover<br>2022 | Difference (%) | Number of invoices 2021 | Number of invoices 2022 | Difference (%) | Turnover per<br>invoice<br>2021 | •       | Difference (%) |
|-------|------------------|------------------|----------------|-------------------------|-------------------------|----------------|---------------------------------|---------|----------------|
| Jan   | £52,031          | £61,684          | 18.6%          | 304                     | 280                     | -7.9%          | £171.15                         | £220.30 | 28.7%          |
| Feb   | £56,870          | £47,157          | -17.1%         | 286                     | 269                     | -5.9%          | £198.85                         | £175.31 | -11.8%         |
| Mar   | £65,121          | £77,043          | 18.3%          | 340                     | 361                     | 6.2%           | £191.53                         | £213.42 | 11.4%          |
| Apr   | £56,804          | £64,378          | 13.3%          | 282                     | 319                     | 13.1%          | £201.43                         | £201.81 | 0.2%           |
| May   | £56,515          | £76,188          | 34.8%          | 296                     | 349                     | 17.9%          | £190.93                         | £218.30 | 14.3%          |
| June  | £73,929          | £65,910          | -10.9%         | 350                     | 347                     | -0.9%          | £211.23                         | £189.94 | -10.1%         |
| July  | £36,836          | £38,518          | 4.6%           | 175                     | 190                     | 8.6%           | £210.49                         | £202.73 | -3.7%          |
| Aug   |                  |                  |                |                         |                         |                |                                 |         |                |
| Sept  |                  |                  |                |                         |                         |                |                                 |         |                |
| Oct   |                  |                  |                |                         |                         |                |                                 |         |                |
| Nov   |                  |                  |                |                         |                         |                |                                 |         |                |
| Dec   |                  |                  |                |                         |                         |                |                                 |         |                |
| Total | £398,106         | £430,879         | 8.2%           | 2,033                   | 2,115                   | 4.0%           | £195.82                         | £203.73 | 4.0%           |