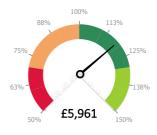

## Margin

Week: 28

| м   | argin  | ner | product group |
|-----|--------|-----|---------------|
| ΙVΙ | aıgılı | pei | product group |

| Article group               | Total sales | Revenue parts | Purchase cost | Net margin on<br>parts (€) | Net margin on parts (%) | Overall gross<br>margin (€) | Overall gross<br>margin (%) |
|-----------------------------|-------------|---------------|---------------|----------------------------|-------------------------|-----------------------------|-----------------------------|
| Wages / Labour              | £8,884      | £0            | £0            | £0                         |                         | £8,884                      | 100.0%                      |
| Other                       | £3,272      | £3,272        | £2,083        | £1,189                     | 36.3%                   | £1,189                      | 36.3%                       |
| Tyres                       | £2,628      | £2,628        | £1,881        | £747                       | 28.4%                   | £747                        | 28.4%                       |
| Oil and lubricants          | £1,871      | £1,871        | £395          | £1,476                     | 78.9%                   | £1,476                      | 78.9%                       |
| Damages / Bodywork          | £1,517      | £1,517        | £200          | £1,317                     | 86.8%                   | £1,317                      | 86.8%                       |
| Small Parts & Environmental | £634        | £634          | £33           | £601                       | 94.8%                   | £601                        | 94.8%                       |
| Interior filters            | £482        | £482          | £225          | £257                       | 53.3%                   | £257                        | 53.3%                       |
| Brake discs                 | £458        | £458          | £221          | £236                       | 51.6%                   | £236                        | 51.6%                       |
| Spark plugs                 | £444        | £444          | £231          | £213                       | 48.0%                   | £213                        | 48.0%                       |
| Exhausts                    | £438        | £438          | £255          | £183                       | 41.8%                   | £183                        | 41.8%                       |
| Steering                    | £420        | £420          | £260          | £160                       | 38.2%                   | £160                        | 38.2%                       |
| Starter & Alternator        | £394        | £394          | £235          | £159                       | 40.4%                   | £159                        | 40.4%                       |
| Brake pads                  | £394        | £394          | £232          | £162                       | 41.2%                   | £162                        | 41.2%                       |
| Oil filters                 | £322        | £322          | £153          | £169                       | 52.5%                   | £169                        | 52.5%                       |
| Timing Belts & Water Pumps  | £278        | £278          | £196          | £82                        | 29.4%                   | £82                         | 29.4%                       |
| Cables & Hoses              | £271        | £271          | £197          | £74                        | 27.2%                   | £74                         | 27.2%                       |
| Windscreen wipers           | £270        | £270          | £149          | £121                       | 44.9%                   | £121                        | 44.9%                       |
| Bulbs                       | £228        | £228          | £129          | £99                        | 43.4%                   | £99                         | 43.4%                       |
| Air filter                  | £215        | £215          | £107          | £109                       | 50.4%                   | £109                        | 50.4%                       |
| Gaskets                     | £126        | £126          | £88           | £38                        | 30.1%                   | £38                         | 30.1%                       |
| Additives                   | £103        | £103          | £88           | £16                        | 15.1%                   | £16                         | 15.1%                       |
| Coolant                     | £98         | £98           | £18           | £80                        | 82.0%                   | £80                         | 82.0%                       |
| Clutch                      | £95         | £95           | £71           | £24                        | 25.0%                   | £24                         | 25.0%                       |
| Fuel filters                | £90         | £90           | £42           | £48                        | 53.1%                   | £48                         | 53.1%                       |
| V-belt                      | £84         | £84           | £50           | £34                        | 40.2%                   | £34                         | 40.2%                       |
| Washer Fluid                | £62         | £62           | £11           | £51                        | 81.8%                   | £51                         | 81.8%                       |
| Replacement vehicle         | £50         | £50           | £60           | -£9                        | -18.0%                  | -£9                         | -18.0%                      |
| Sensors                     | £44         | £44           | £35           | £9                         | 20.0%                   | £9                          | 20.0%                       |
| Wheel Bearings              | £36         | £36           | £20           | £16                        | 45.0%                   | £16                         | 45.0%                       |
| Clamps                      | £17         | £17           | £11           | £5                         | 32.0%                   | £5                          | 32.0%                       |
| Total                       | £24,224     | £15,340       | £7,676        | £7,664                     | 50.0%                   | £16,548                     | 68.3%                       |