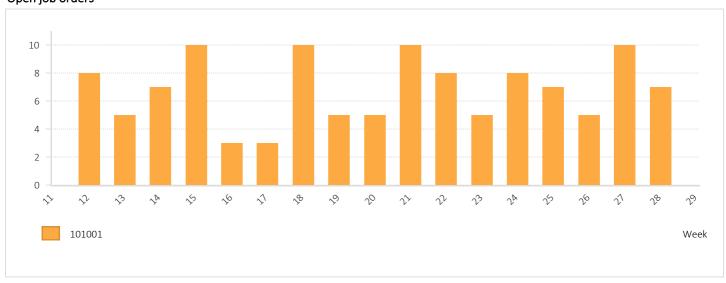

278   | 187   |  |  |  |  |  |  |
| Aug                        |                                         | 276   | 299   | 0     |  |  |  |  |  |  |
| Sept                       |                                         | 233   | 285   | 0     |  |  |  |  |  |  |
| Oct                        |                                         | 270   | 286   | 0     |  |  |  |  |  |  |
| Nov                        |                                         | 255   | 333   | 0     |  |  |  |  |  |  |
| Dec                        |                                         | 254   | 326   | 0     |  |  |  |  |  |  |
| Total                      |                                         | 3,105 | 3,555 | 2,130 |  |  |  |  |  |  |

#### Multi-annual trend in number of appointments



#### Open job orders