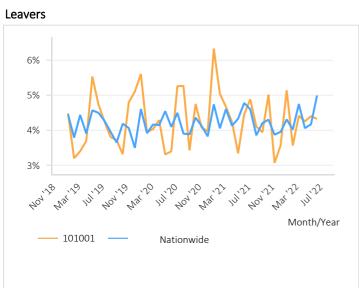

### Customer growth

## 

New customers per postcode YTD

| Postcode          | New customers | Rejoiners | Newcomers | Leavers | DIfference | Development in sales this year |
|-------------------|---------------|-----------|-----------|---------|------------|--------------------------------|
| 5262              | 43            | 94        | 137       | 133     | 4          | £8,679                         |
| n.b.              | 29            | 4         | 33        | 26      | 7          | -£142                          |
| 5261              | 29            | 54        | 83        | 68      | 15         | £23,985                        |
| 5263              | 19            | 30        | 49        | 50      | -1         | -£5,026                        |
| 5271              | 16            | 15        | 31        | 18      | 13         | £4,845                         |
| 5246              | 6             | 1         | 7         | 2       | 5          | £2,114                         |
| 5223              | 4             | 1         | 5         | 4       | 1          | £2,097                         |
| 5212              | 4             | 1         | 5         | 3       | 2          | £2,098                         |
| 5215              | 4             | 2         | 6         | 1       | 5          | £3,108                         |
| 5216              | 4             | 1         | 5         | 8       | -3         | -£1,027                        |
| Overige postcodes | 56            | 48        | 104       | 96      | 8          | £8,056                         |
| Total             | 214           | 251       | 465       | 409     | 56         | £48,787                        |