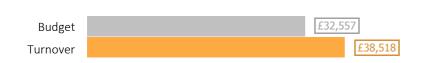

## Turnover vs budget

#### Month Jul: 1/7/2022 - 17/7/2022 (11 working days)

## Key figures YTD

Year: 2021 - 2022 (till 17 Jul)

| т |   | rr | 10 | ٧. | 0 | r |
|---|---|----|----|----|---|---|
|   | u |    | ıv | v  | C |   |

| Month | Turnover<br>2021 | Turnover<br>2022 | Difference (%) | Number of invoices 2021 | Number of invoices 2022 | Difference (%) | Turnover per<br>invoice<br>2021 | •       | Difference (%) |
|-------|------------------|------------------|----------------|-------------------------|-------------------------|----------------|---------------------------------|---------|----------------|
| Jan   | £52,031          | £61,684          | 18.6%          | 304                     | 280                     | -7.9%          | £171.15                         | £220.30 | 28.7%          |
| Feb   | £56,870          | £47,157          | -17.1%         | 286                     | 269                     | -5.9%          | £198.85                         | £175.31 | -11.8%         |
| Mar   | £65,121          | £77,043          | 18.3%          | 340                     | 361                     | 6.2%           | £191.53                         | £213.42 | 11.4%          |
| Apr   | £56,804          | £64,378          | 13.3%          | 282                     | 319                     | 13.1%          | £201.43                         | £201.81 | 0.2%           |
| May   | £56,515          | £76,188          | 34.8%          | 296                     | 349                     | 17.9%          | £190.93                         | £218.30 | 14.3%          |
| June  | £73,929          | £65,910          | -10.9%         | 350                     | 347                     | -0.9%          | £211.23                         | £189.94 | -10.1%         |
| July  | £36,836          | £38,518          | 4.6%           | 175                     | 190                     | 8.6%           | £210.49                         | £202.73 | -3.7%          |
| Aug   |                  |                  |                |                         |                         |                |                                 |         |                |
| Sept  |                  |                  |                |                         |                         |                |                                 |         |                |
| Oct   |                  |                  |                |                         |                         |                |                                 |         |                |
| Nov   |                  |                  |                |                         |                         |                |                                 |         |                |
| Dec   |                  |                  |                |                         |                         |                |                                 |         |                |
| Total | £398,106         | £430,879         | 8.2%           | 2,033                   | 2,115                   | 4.0%           | £195.82                         | £203.73 | 4.0%           |