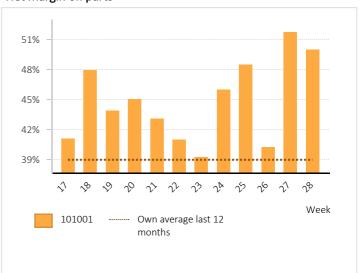

## Margin

Week: 28

| м   | argin  | ner | product group |
|-----|--------|-----|---------------|
| ΙVΙ | aıgılı | pei | product group |

| Article group               | Total sales | Revenue parts | Purchase cost | Net margin on<br>parts (€) | Net margin on parts (%) | Overall gross<br>margin (€) | Overall gross<br>margin (%) |
|-----------------------------|-------------|---------------|---------------|----------------------------|-------------------------|-----------------------------|-----------------------------|
| Wages / Labour              | £8,884      | £0            | £0            | £0                         |                         | £8,884                      | 100.0%                      |
| Other                       | £3,272      | £3,272        | £2,083        | £1,189                     | 36.3%                   | £1,189                      | 36.3%                       |
| Tyres                       | £2,628      | £2,628        | £1,881        | £747                       | 28.4%                   | £747                        | 28.4%                       |
| Oil and lubricants          | £1,871      | £1,871        | £395          | £1,476                     | 78.9%                   | £1,476                      | 78.9%                       |
| Damages / Bodywork          | £1,517      | £1,517        | £200          | £1,317                     | 86.8%                   | £1,317                      | 86.8%                       |
| Small Parts & Environmental | £634        | £634          | £33           | £601                       | 94.8%                   | £601                        | 94.8%                       |
| Interior filters            | £482        | £482          | £225          | £257                       | 53.3%                   | £257                        | 53.3%                       |
| Brake discs                 | £458        | £458          | £221          | £236                       | 51.6%                   | £236                        | 51.6%                       |
| Spark plugs                 | £444        | £444          | £231          | £213                       | 48.0%                   | £213                        | 48.0%                       |
| Exhausts                    | £438        | £438          | £255          | £183                       | 41.8%                   | £183                        | 41.8%                       |
| Steering                    | £420        | £420          | £260          | £160                       | 38.2%                   | £160                        | 38.2%                       |
| Starter & Alternator        | £394        | £394          | £235          | £159                       | 40.4%                   | £159                        | 40.4%                       |
| Brake pads                  | £394        | £394          | £232          | £162                       | 41.2%                   | £162                        | 41.2%                       |
| Oil filters                 | £322        | £322          | £153          | £169                       | 52.5%                   | £169                        | 52.5%                       |
| Timing Belts & Water Pumps  | £278        | £278          | £196          | £82                        | 29.4%                   | £82                         | 29.4%                       |
| Cables & Hoses              | £271        | £271          | £197          | £74                        | 27.2%                   | £74                         | 27.2%                       |
| Windscreen wipers           | £270        | £270          | £149          | £121                       | 44.9%                   | £121                        | 44.9%                       |
| Bulbs                       | £228        | £228          | £129          | £99                        | 43.4%                   | £99                         | 43.4%                       |
| Air filter                  | £215        | £215          | £107          | £109                       | 50.4%                   | £109                        | 50.4%                       |
| Gaskets                     | £126        | £126          | £88           | £38                        | 30.1%                   | £38                         | 30.1%                       |
| Additives                   | £103        | £103          | £88           | £16                        | 15.1%                   | £16                         | 15.1%                       |
| Coolant                     | £98         | £98           | £18           | £80                        | 82.0%                   | £80                         | 82.0%                       |
| Clutch                      | £95         | £95           | £71           | £24                        | 25.0%                   | £24                         | 25.0%                       |
| Fuel filters                | £90         | £90           | £42           | £48                        | 53.1%                   | £48                         | 53.1%                       |
| V-belt                      | £84         | £84           | £50           | £34                        | 40.2%                   | £34                         | 40.2%                       |
| Washer Fluid                | £62         | £62           | £11           | £51                        | 81.8%                   | £51                         | 81.8%                       |
| Replacement vehicle         | £50         | £50           | £60           | -£9                        | -18.0%                  | -£9                         | -18.0%                      |
| Sensors                     | £44         | £44           | £35           | £9                         | 20.0%                   | £9                          | 20.0%                       |
| Wheel Bearings              | £36         | £36           | £20           | £16                        | 45.0%                   | £16                         | 45.0%                       |
| Clamps                      | £17         | £17           | £11           | £5                         | 32.0%                   | £5                          | 32.0%                       |
| Total                       | £24,224     | £15,340       | £7,676        | £7,664                     | 50.0%                   | £16,548                     | 68.3%                       |

### Margin

#### Last 12 weeks

#### Net margin on parts

#### Are your purchase prices up to date in the system?

| Week    | % of your products that have a purchase price | How many products have a purchase price? | Net margin on parts | % of total margin |
|---------|-----------------------------------------------|------------------------------------------|---------------------|-------------------|
| 2022-17 | 94.5%                                         | 4                                        | 41.1%               | 66.2%             |
| 2022-18 | 96.2%                                         | 3                                        | 47.9%               | 71.5%             |
| 2022-19 | 96.9%                                         | 2                                        | 43.8%               | 66.9%             |
| 2022-20 | 95.4%                                         | 3                                        | 45.0%               | 69.1%             |
| 2022-21 | 93.5%                                         | 6                                        | 43.0%               | 64.3%             |
| 2022-22 | 95.0%                                         | 3                                        | 41.0%               | 63.8%             |
| 2022-23 | 95.5%                                         | 3                                        | 39.2%               | 64.4%             |
| 2022-24 | 95.0%                                         | 4                                        | 46.0%               | 66.7%             |
| 2022-25 | 92.7%                                         | 4                                        | 48.5%               | 68.8%             |
| 2022-26 | 96.2%                                         | 2                                        | 40.2%               | 64.8%             |
| 2022-27 | 95.7%                                         | 2                                        | 51.7%               | 69.7%             |
| 2022-28 | 95.5%                                         | 4                                        | 50.0%               | 68.3%             |