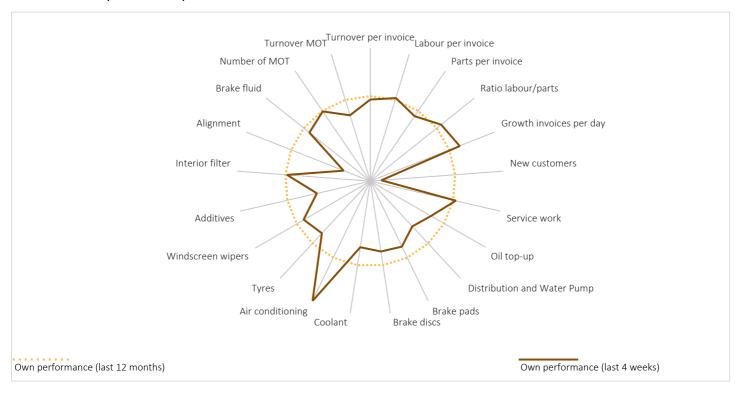

### Performance

#### Last 4 weeks compared to own performance over the last 12 months