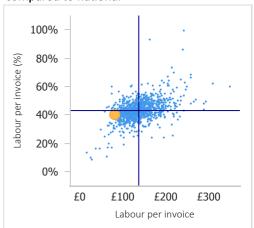

|
| 2022-24 | 95.0%                                         | 4                                        | 46.0%               | 66.7%             |
| 2022-25 | 92.7%                                         | 4                                        | 48.5%               | 68.8%             |
| 2022-26 | 96.2%                                         | 2                                        | 40.2%               | 64.8%             |
| 2022-27 | 95.7%                                         | 2                                        | 51.7%               | 69.7%             |
| 2022-28 | 95.5%                                         | 4                                        | 50.0%               | 68.3%             |

#### Labour per invoice this year to date compared to national



#### Labour revenue per week

| Week    | Labour  | Number of invoices | Labour per invoice | Specified hourly<br>labour | Hour/invoice | Billed hours | Labour per invoice (%) |
|---------|---------|--------------------|--------------------|----------------------------|--------------|--------------|------------------------|
| 2022-17 | £6,062  | 71                 | £85.39             | £64.50                     | 1.32         | 94           | 42.6%                  |
| 2022-18 | £7,209  | 83                 | £86.86             | £64.50                     | 1.35         | 112          | 45.2%                  |
| 2022-19 | £7,697  | 75                 | £102.62            | £64.50                     | 1.59         | 119          | 41.0%                  |
| 2022-20 | £7,674  | 98