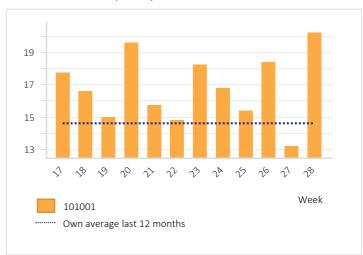

|                      |                      |
| Nov   |                          |                          |                |                          |                                       |      |                |                      |                      |
| Dec   |                          |                          |                |                          |                                       |      |                |                      |                      |
| Total | £2,927                   | £3,168                   | 8.2%           | 7.4%                     | 14.9                                  | 15.6 | 4.0%           | 136                  | 136                  |

#### Last 12 weeks

#### Turnover per invoice



#### Number of invoices per day



## Turnover per invoice

| Article group                     | invoice | invoice | Difference (%) | Invoice avg D<br>nationwide | ifference (%)<br>market | Turnover per invoice | Invoice avg Di<br>nationwide | ifference (%)<br>market |
|-----------------------------------|---------|---------|----------------|-----------------------------|-------------------------|----------------------|------------------------------|-------------------------|
| M/a=== /1= a===                   | 2021    | 2022    |                | 2022                        | 42.70/                  | 2022                 | 2022                         | 40.40/                  |
| Wages / Labour                    | £72.87  | £75.65  | 3.8%           | £134.35                     | -43.7%                  | £73.63