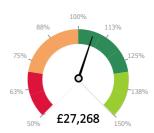

## Margin

Week: 28

| м   | argin  | ner | product group |
|-----|--------|-----|---------------|
| ΙVΙ | aıgılı | pei | product group |

| Article group               | Total sales | Revenue parts | Purchase cost | Net margin on<br>parts (€) | Net margin on parts (%) | Overall gross<br>margin (€) | Overall gross<br>margin (%) |
|-----------------------------|-------------|---------------|---------------|----------------------------|-------------------------|-----------------------------|-----------------------------|
| Wages / Labour              | £8,884      | £0            | £0            | £0                         |                         | £8,884                      | 100.0%                      |
| Other                       | £3,272      | £3,272        | £2,083        | £1,189                     | 36.3%                   | £1,189                      | 36.3%                       |
| Tyres                       | £2,628      | £2,628        | £1,881        | £747                       | 28.4%                   | £747                        | 28.4%                       |
| Oil and lubricants          | £1,871      | £1,871        | £395          | £1,476                     | 78.9%                   | £1,476                      | 78.9%                       |
| Damages / Bodywork          | £1,517      | £1,517        | £200          | £1,317                     | 86.8%                   | £1,317                      | 86.8%                       |
| Small Parts & Environmental | £634        | £634          | £33           | £601                       | 94.8%                   | £601                        | 94.8%                       |
| Interior filters            | £482        | £482          | £225          | £257                       | 53.3%                   | £257                        | 53.3%                       |
| Brake discs                 | £458        | £458          | £221          | £236                       | 51.6%                   | £236                        | 51.6%                       |
| Spark plugs                 | £444        | £444          | £231          | £213                       | 48.0%                   | £213                        | 48.0%                       |
| Exhausts                    | £438        | £438          | £255          | £183                       | 41.8%                   | £183                        | 41.8%                       |
| Steering                    | £420        | £420          | £260          | £160                       | 38.2%                   | £160                        | 38.2%                       |
| Starter & Alternator        | £394        | £394          | £235          | £159                       | 40.4%                   | £159                        | 40.4%                       |
| Brake pads                  | £394        | £394          | £232          | £162                       | 41.2%                   | £162                        | 41.2%                       |
| Oil filters                 | £322        | £322          | £153          | £169                       | 52.5%                   | £169                        | 52.5%                       |
| Timing Belts & Water Pumps  | £278        | £278          | £196          | £82                        | 29.4%                   | £82                         | 29.4%                       |
| Cables & Hoses              | £271        | £271          | £197          | £74                        | 27.2%                   | £74                         | 27.2%                       |
| Windscreen wipers           | £270        | £270          | £149          | £121                       | 44.9%                   | £121                        | 44.9%                       |
| Bulbs                       | £228        | £228          | £129          | £99                        | 43.4%                   | £99                         | 43.4%                       |
| Air filter                  | £215        | £215          | £107          | £109                       | 50.4%                   | £109                        | 50.4%                       |
| Gaskets                     | £126        | £126          | £88           | £38                        | 30.1%                   | £38                         | 30.1%                       |
| Additives                   | £103        | £103          | £88           | £16                        | 15.1%                   | £16                         | 15.1%                       |
| Coolant                     | £98         | £98           | £18           | £80                        | 82.0%                   | £80                         | 82.0%                       |
| Clutch                      | £95         | £95           | £71           | £24                        | 25.0%                   | £24                         | 25.0%                       |
| Fuel filters                | £90         | £90           | £42           | £48                        | 53.1%                   | £48                         | 53.1%                       |
| V-belt                      | £84         | £84           | £50           | £34                        | 40.2%                   | £34                         | 40.2%                       |
| Washer Fluid                | £62         | £62           | £11           | £51                        | 81.8%                   | £51                         | 81.8%                       |
| Replacement vehicle         | £50         | £50           | £60           | -£9                        | -18.0%                  | -£9                         | -18.0%                      |
| Sensors                     | £44         | £44           | £35           | £9                         | 20.0%                   | £9                          | 20.0%                       |
| Wheel Bearings              | £36         | £36           | £20           | £16                        | 45.0%                   | £16                         | 45.0%                       |
| Clamps                      | £17         | £17           | £11           | £5                         | 32.0%                   | £5                          | 32.0%                       |
| Total                       | £24,224     | £15,340       | £7,676        | £7,664                     | 50.0%                   | £16,548                     | 68.3%                       |