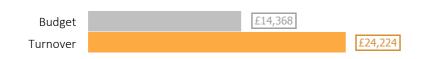

# Weekly report - Week 28 (RP06)

### Example

WESP Customer number 101001

This report was sent 22/Jul/2022 Last processed data upload 16/Jul/2022

#### WESP Customer number 101001

This is a publication of

WESP BV Zuidwal 4-B 5211 JK 's-Hertogenbosch

T: +31 (0)73 82 27 562 E: info@mywesp.com W: www.mywesp.com 2022

WESP BV Disclaimer

## Turnover vs budget

#### Week 28: 11/7/2022 - 17/7/2022 (5 working days)





#### Month Jul: 1/7/2022 - 17/7/2022 (11 working days)





#### Year 2022: 1/1/2022 - 17/7/2022 (136 working days)





Your self-set annual target is: £750,000. Based on your performance until now, we estimate that at the end of the year the following revenue will be generated (prognosis).

Forecast\*: £800,670

Turnover last year: £741,103

Score compared to last year: 8.0%



 $<sup>{}^{*}</sup>$  Prognosis calculated based on historical national data and your performance this year to date

## Key figures YTD

Year: 2021 - 2022 (till 17 Jul)

| т |   | rr | 10 | ٧. | 0 | r |
|---|---|----|----|----|---|---|
|   | u |    | ıv | v  | C |   |

| Month | Turnover<br>2021 | Turnover<br>2022 | Difference (%) | Number of invoices 2021 | Number of invoices 2022 | Difference (%) | Turnover