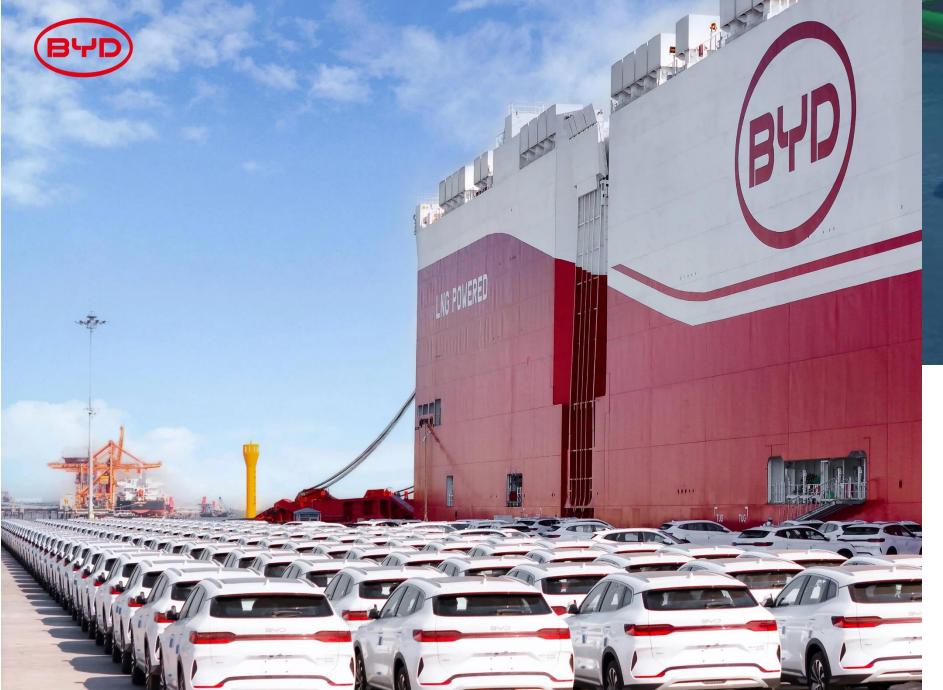

## "it's not happening???"

#### New weapon: BYD Seagull -> BYD "Dolphin Surf" in Europe

Seagull: only \$10.000 in China...