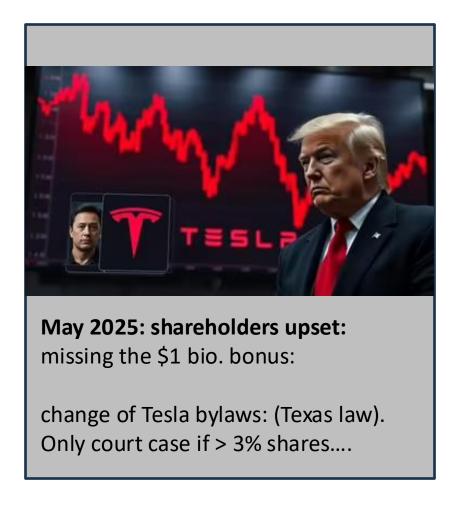

uties and now accounts for almost a third of all Chinese car models entering Western Europe

#### Key trends and sales data from May 2025:

- •Global EV sales increased: Global sales of battery-electric vehicles and plug-in hybrids rose to 1.6 million units
- •European EV sales surged: Europe saw a 36.2% increase in EV sales, reaching 0.33 million units.
- •Tesla sales declined in Europe by 47% in 2025, despite overall EV market growth.
- •Volkswagen ID.4 and Hyundai Ioniq 5 were among the best-selling EVs in the first quarter of 2025.
- •Volkswagen group is the European market leader in VIO's (PHEV + BEV)
- •EV market share increased: In the UK, pure electric cars captured 21.8% of the market.



"Up"



"Back up"



"Back up"



"Down"

#### TESLA: Up and down...



"Back up"



"Down"



"Down"

#### TESLA: Up and down...



"Back up"



"Down"



"Down"



### Tesla prices down...



#### Tesla prices down...









#### Completely wrong model portfolio







### Completely wrong model portfolio









#### Also other Musk business moves down...



#### Innovation behind the wheel

## AGENDA

10. To the bar



- 10. To the bar
- 9. To do List



- 10. To the bar
- 9. To do List
- 8. Workshop of the future

- 10. To the bar
- 9. To do List
- 8. Workshop of the future
- 7. EV parts

- 10. To the bar
- 9. To do List
- 8. Workshop of the future
- 7. EV parts
- 6. EV Repair & maintenance

- 10. To the bar
- 9. To do List
- 8. Workshop of the future
- 7. EV parts
- 6. EV Repair & maintenance
- 5. The smart vehicle

- 10. To the bar
- 9. To do List
- 8. Workshop of the fu