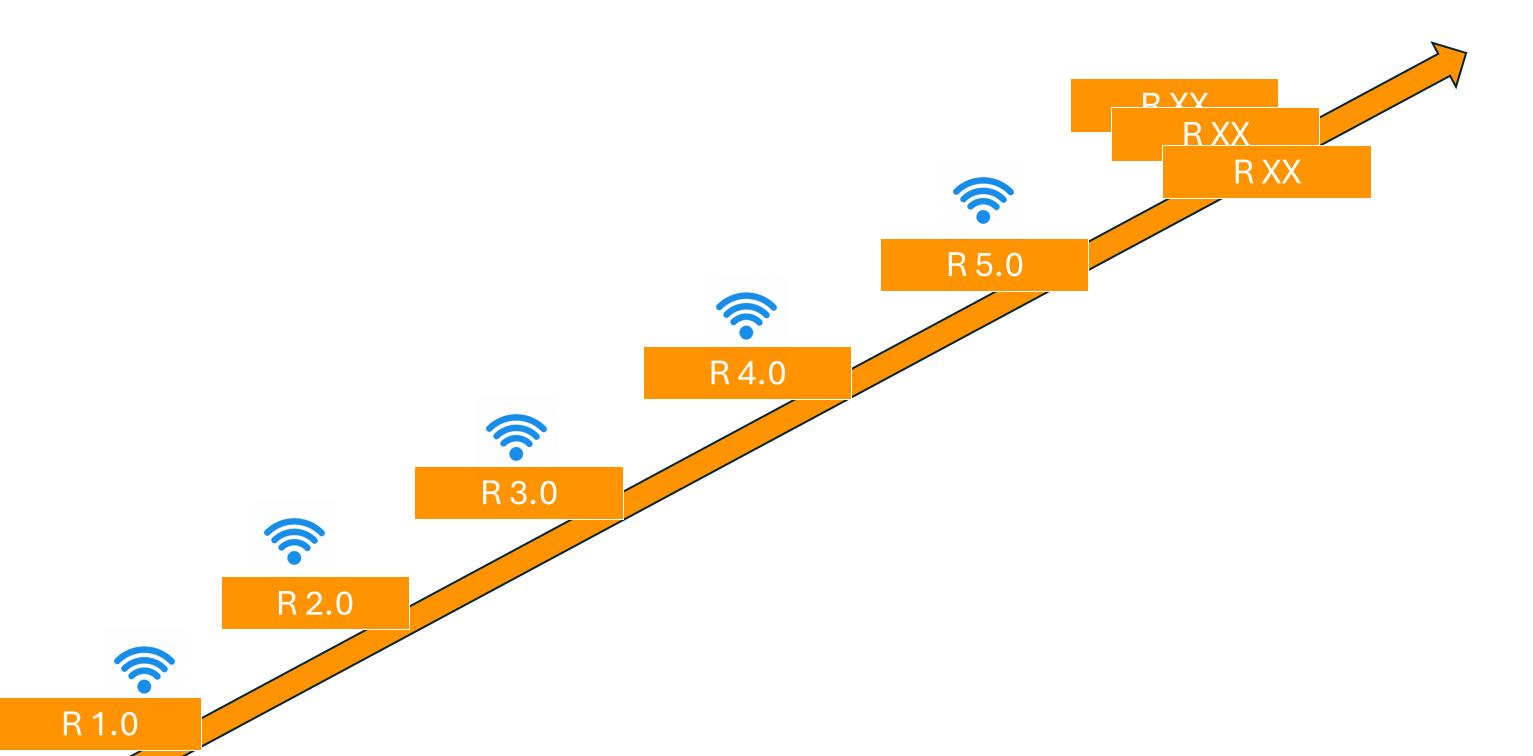

## How to get access to software / in-vehicle data?

#### The embedded phone, camera, ALL I CAN DO personal friend

legacy ICE