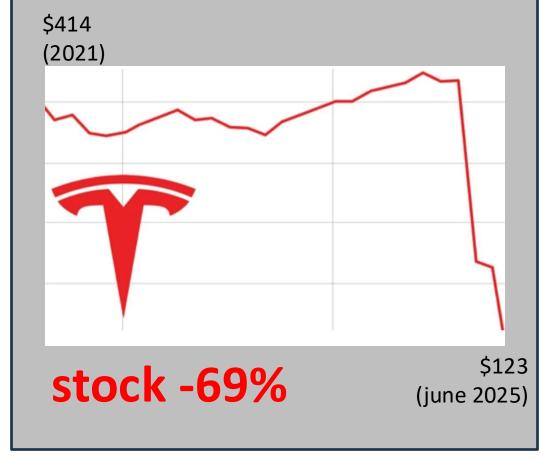

ering Western Europe

#### Key trends and sales data from May 2025:

- •Global EV sales increased: Global sales of battery-electric vehicles and plug-in hybrids rose to 1.6 million units
- •European EV sales surged: Europe saw a 36.2% increase in EV sales, reaching 0.33 million units.
- •Tesla sales declined in Europe by 47% in 2025, despite overall EV market growth.
- •Volkswagen ID.4 and Hyundai Ioniq 5 were among the best-selling EVs in the first quarter of 2025.
- •Volkswagen group is the European market leader in VIO's (PHEV + BEV)
- •EV market share increased: In the UK, pure electric cars captured 21.8% of the market.



"Up"



"Back up"



"Back up"



"Down"

#### TESLA: Up and down...



"Back up"



"Down"



"Down"

#### TESLA: Up and down...



"Back up"



"Down"



"Down"



### Tesla prices down...



#### Tesla prices down...









#### Completely wrong model portfolio







### Completely wrong model portfolio









#### Also other Musk business moves down...



#### Innovation behind the wheel

## AGENDA

10. To the bar



- 10. To the bar
- 9. To do List



- 10. To the bar
- 9. To do List
- 8. Workshop of the future

- 10. To the bar
- 9. To do List
- 8. Workshop of the future
- 7. EV parts

- 10. To the bar
- 9. To do List
- 8. Workshop of the future
- 7. EV parts
- 6. EV Repair & maintenance

- 10. To the bar
- 9. To do List
- 8. Workshop of the future
- 7. EV parts
- 6. EV Repair & maintenance
- 5. The smart vehicle

- 10. To the bar
- 9. To do List
- 8. Workshop of the future
- 7. EV parts
- 6. EV Repair & maintenance
- 5. The smart vehicle