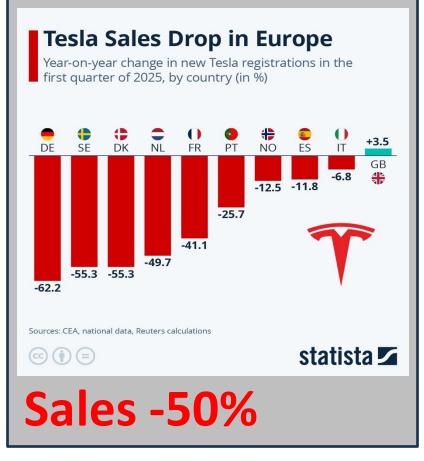

l import duties and now accounts for almost a third of all Chinese car models entering Western Europe

#### Key trends and sales data from May 2025:

- •Global EV sales increased: Global sales of battery-electric vehicles and plug-in hybrids rose to 1.6 million units
- •European EV sales surged: Europe saw a 36.2% increase in EV sales, reaching 0.33 million units.
- •Tesla sales declined in Europe by 47% in 2025, despite overall EV market growth.
- •Volkswagen ID.4 and Hyundai Ioniq 5 were among the best-selling EVs in the first quarter of 2025.
- •Volkswagen group is the European market leader in VIO's (PHEV + BEV)
- •EV market share increased: In the UK, pure electric cars captured 21.8% of the market.



"Up"



"Back up"



"Back up"



"Down"

#### TESLA: Up and down...



"Back up"



"Down"



"Down"

#### TESLA: Up and down...



"Back up"



"Down"



"Down"



### Tesla prices down...



#### Tesla prices down...









#### Completely wrong model portfolio







### Completely wrong model portfolio









#### Also other Musk business moves down...



#### Innovation behind the wheel

## AGENDA

10. To the bar



- 10. To the bar
- 9. To do List



- 10. To the bar
- 9. To do List
- 8. Workshop of the future

- 10. To the bar
- 9. To do List
- 8. Workshop of the future
- 7. EV parts

- 10. To the bar
- 9. To do List
- 8. Workshop of the future
- 7. EV parts
- 6. EV Repair & maintenance

- 10. To the bar
- 9. To do List
- 8. Workshop of the future
- 7. EV parts
- 6. EV Repair & maintenance
- 5. The smart vehicle

- 10. To the bar
- 9. To do List
- 8. Workshop