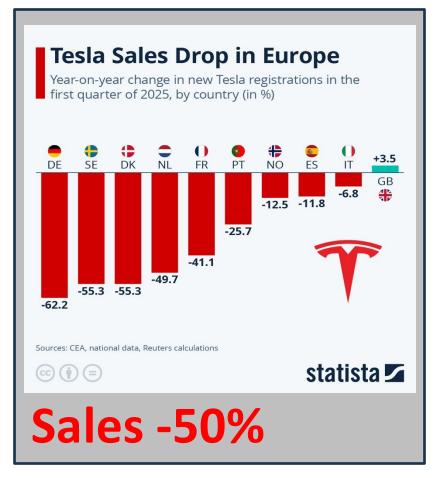

#### Key trends and sales data from May 2025:

- •Global EV sales increased: Global sales of battery-electric vehicles and plug-in hybrids rose to 1.6 million units
- •European EV sales surged: Europe saw a 36.2% increase in EV sales, reaching 0.33 million units.
- •Tesla sales declined in Europe by 47% in 2025, despite overall EV market growth.
- •Volkswagen ID.4 and Hyundai Ioniq 5 were among the best-selling EVs in the first quarter of 2025.
- •Volkswagen group is the European market leader in VIO's (PHEV + BEV)
- •EV market share increased: In the UK, pure electric cars captured 21.8% of the market.