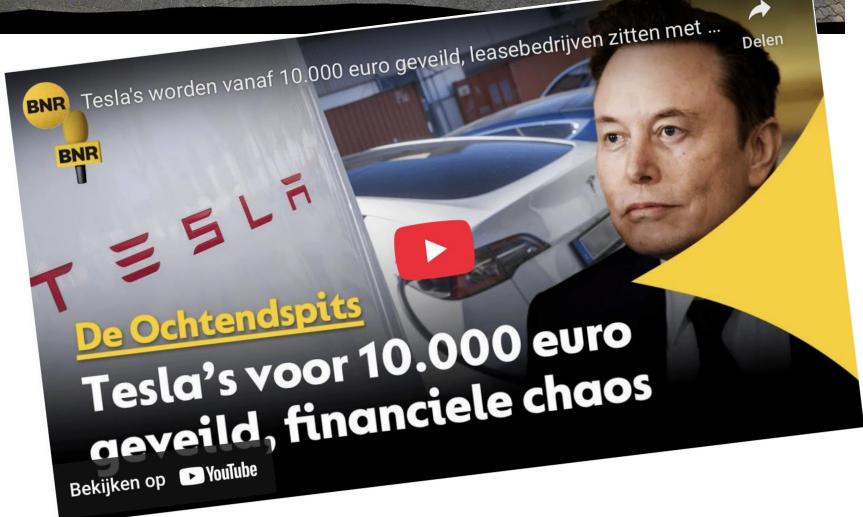

025:

- •Global EV sales increased: Global sales of battery-electric vehicles and plug-in hybrids rose to 1.6 million units
- •European EV sales surged: Europe saw a 36.2% increase in EV sales, reaching 0.33 million units.
- •Tesla sales declined in Europe by 47% in 2025, despite overall EV market growth.
- •Volkswagen ID.4 and Hyundai Ioniq 5 were among the best-selling EVs in the first quarter of 2025.
- •Volkswagen group is the European market leader in VIO's (PHEV + BEV)
- •EV market share increased: In the UK, pure electric cars captured 21.8% of the market.



"Up"



"Back up"



"Back up"



"Down"

#### TESLA: Up and down...



"Back up"



"Down"



"Down"

#### TESLA: Up and down...



"Back up"



"Down"



"Down"



### Tesla prices down...



#### Tesla prices down...









#### Completely wrong model portfolio







### Completely wrong model portfolio









#### Also other Musk business moves down...



#### Innovation behind the wheel

## AGENDA

10. To the bar



- 10. To the bar
- 9. To do List



- 10. To the bar
- 9. To do List
- 8. Workshop of the future

- 10. To the bar
- 9. To do List
- 8. Workshop of the future
- 7. EV parts

- 10. To the bar
- 9. To do List
- 8. Workshop of the future
- 7. EV parts
- 6. EV Repair & maintenance

- 10. To the bar
- 9. To do List
- 8. Workshop of the future
- 7. EV parts
- 6. EV Repair & maintenance
- 5. The smart vehicle

- 10. To the bar
- 9. To do List
- 8. Workshop of the future
- 7. EV parts
- 6. EV Repair & maintenance
- 5. The smart vehicle
- 4. Circular Economy: Reman

- 10. To the bar
- 9. To do List