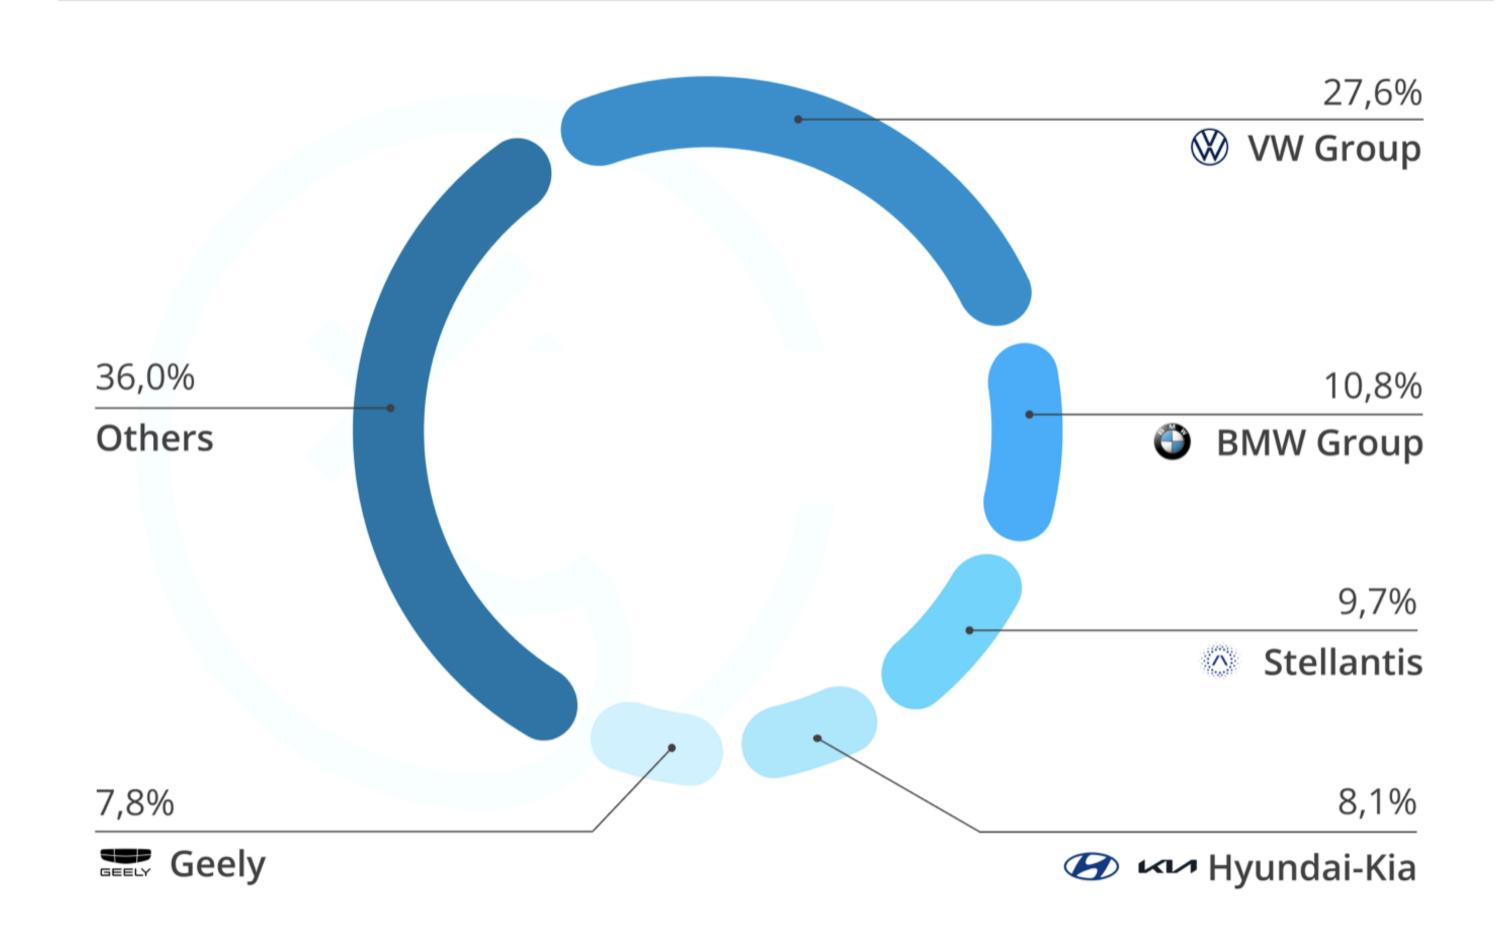

#### Top groups Carmakers – Vehicle sales Europe (January – April 2025)

#### Market share PHEV & BEV Europe

In Europe, about 15.3% battery-electric vehicles (BEVs) were sold in May 2025 (ACEA).

**Hybrid-electric vehicles** were still the most popular, with 35.3% market share.

In total, over 900,000 electric cars sold in Europe (Q1 of 2025)

The market share of electric vehicles thus remained around 20%

| - 1 | Volkswagen    | 23,514 | +61%  |
|-----|---------------|--------|-------|
| 2   | BMW           | 14,867 | +5%   |
| 3   | Skoda         | 13,598 | +214% |
| 4   | Audi          | 11,958 | +48%  |
| 5   | Renault       | 10,328 | +58%  |
| 6   | Kia           | 9,101  | +55%  |
| 7   | Mercedes      | 8,739  | -1%   |
| 8   | Volvo         | 7,768  | -43%  |
| 9   | Hyundai       | 7,346  | +20%  |
| 10  | BYD           | 7,231  | +169% |
| 11  | Tesla         | 7,165  | -49%  |
| 12  | Peugeot       | 7,082  | -4%   |
| 13  | Ford          | 6,539  | +240% |
| 14  | Cupra         | 6,536  | +133% |
| 15  | Citroen       | 6,133  | +246% |
| 16  | Opel/Vauxhall | 4,894  | +65%  |
| 17  | Mini          | 3,912  | +190% |
| 18  | MG            | 3,443  | -37%  |
| 19  | Toyota        | 2,998  | +24%  |
| 20  | Polestar      | 2,850  | +44%  |
| 21  | Porsche       | 2,759  | +309% |
| 22  | Fiat          | 2,623  | -29%  |
| 23  | Dacia         | 2,252  | +135% |
| 24  | Xpeng         | 1,649  | +268% |
| 25  | Leapmotor     | 1,426  | new   |
|     |               |        |       |