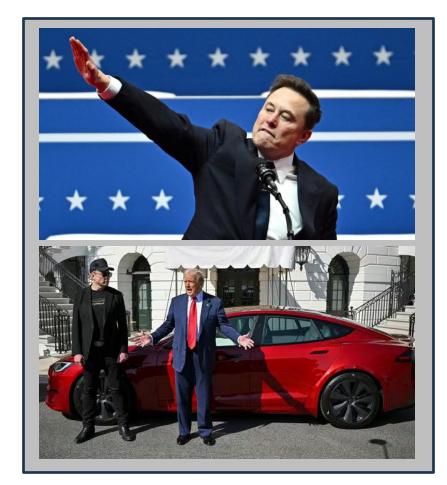

ird of all Chinese car models entering Western Europe

#### Key trends and sales data from May 2025:

- •Global EV sales increased: Global sales of battery-electric vehicles and plug-in hybrids rose to 1.6 million units
- •European EV sales surged: Europe saw a 36.2% increase in EV sales, reaching 0.33 million units.
- •Tesla sales declined in Europe by 47% in 2025, despite overall EV market growth.
- •Volkswagen ID.4 and Hyundai Ioniq 5 were among the best-selling EVs in the first quarter of 2025.
- •Volkswagen group is the European market leader in VIO's (PHEV + BEV)
- •EV market share increased: In the UK, pure electric cars captured 21.8% of the market.



"Up"



"Back up"



"Back up"



"Down"

#### TESLA: Up and down...



"Back up"



"Down"



"Down"

#### TESLA: Up and down...



"Back up"



"Down"



"Down"



### Tesla prices down...



#### Tesla prices down...









#### Completely wrong model portfolio







### Completely wrong model portfolio









#### Also other Musk business moves down...



#### Innovation behind the wheel

## AGENDA

10. To the bar



- 10. To the bar
- 9. To do List



- 10. To the bar
- 9. To do List
- 8. Workshop of the future

- 10. To the bar
- 9. To do List
- 8. Workshop of the future
- 7. EV parts

- 10. To the bar
- 9. To do List
- 8. Workshop of the future
- 7. EV parts
- 6. EV Repair & maintenance

- 10. To the bar
- 9. To do List
- 8. Workshop of the future
- 7. EV parts
- 6. EV Repair & maintenance
- 5. The smart vehicle

- 10. To the bar
- 9. To do List
- 8. Workshop of the future
- 7. EV parts
- 6. EV Repair & ma