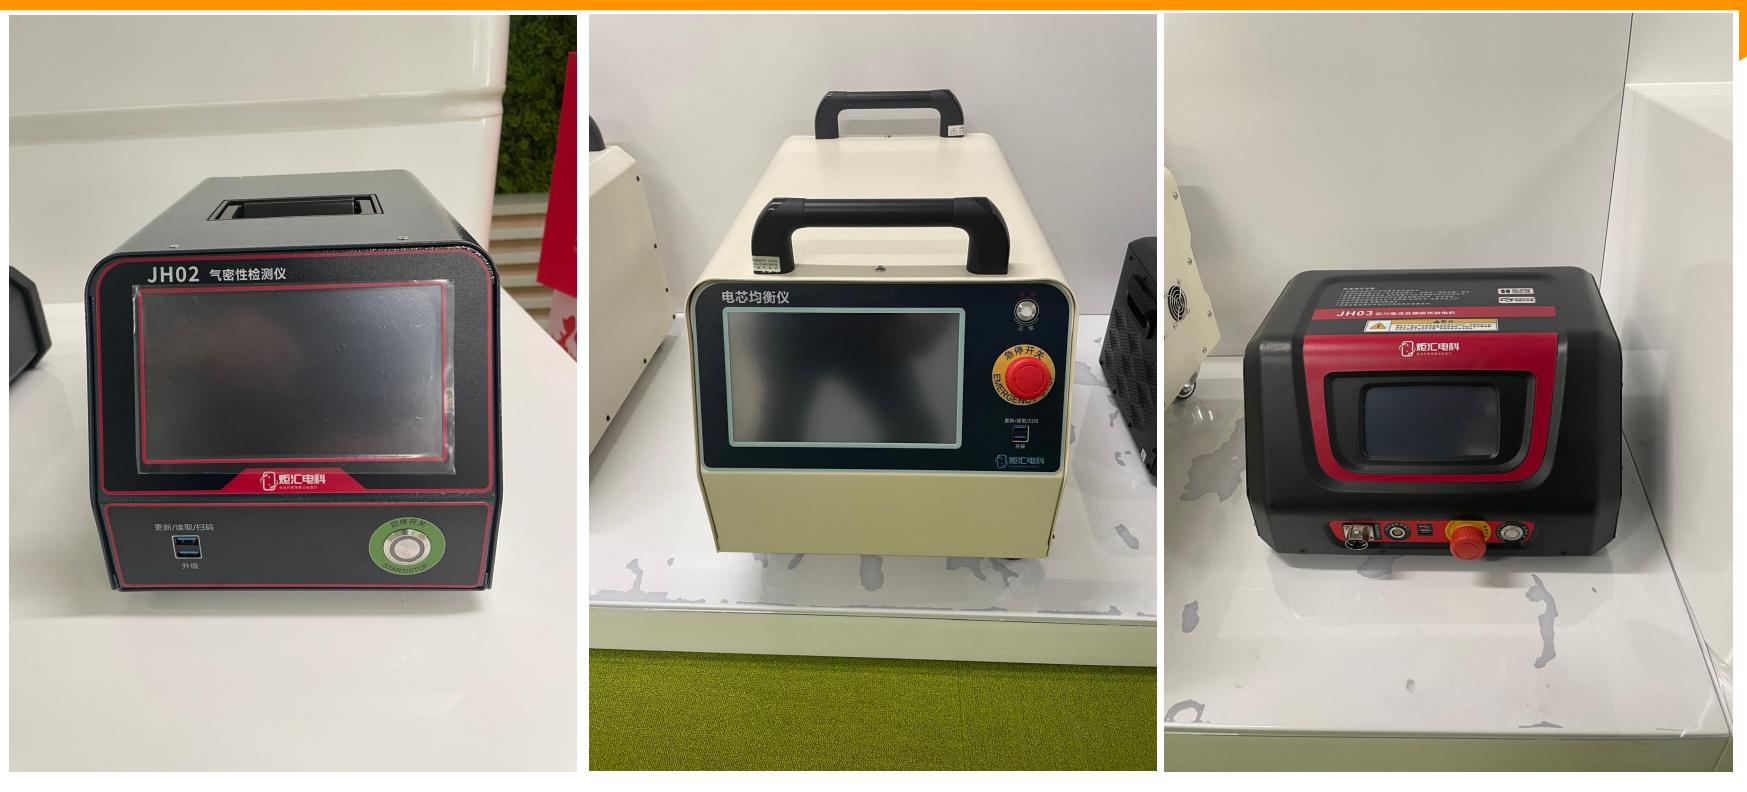

# nr. 1 Independent repair network China **张英车闸** :: OWD ...

SOH test real time, diagnose, balancing

# Battery repair?