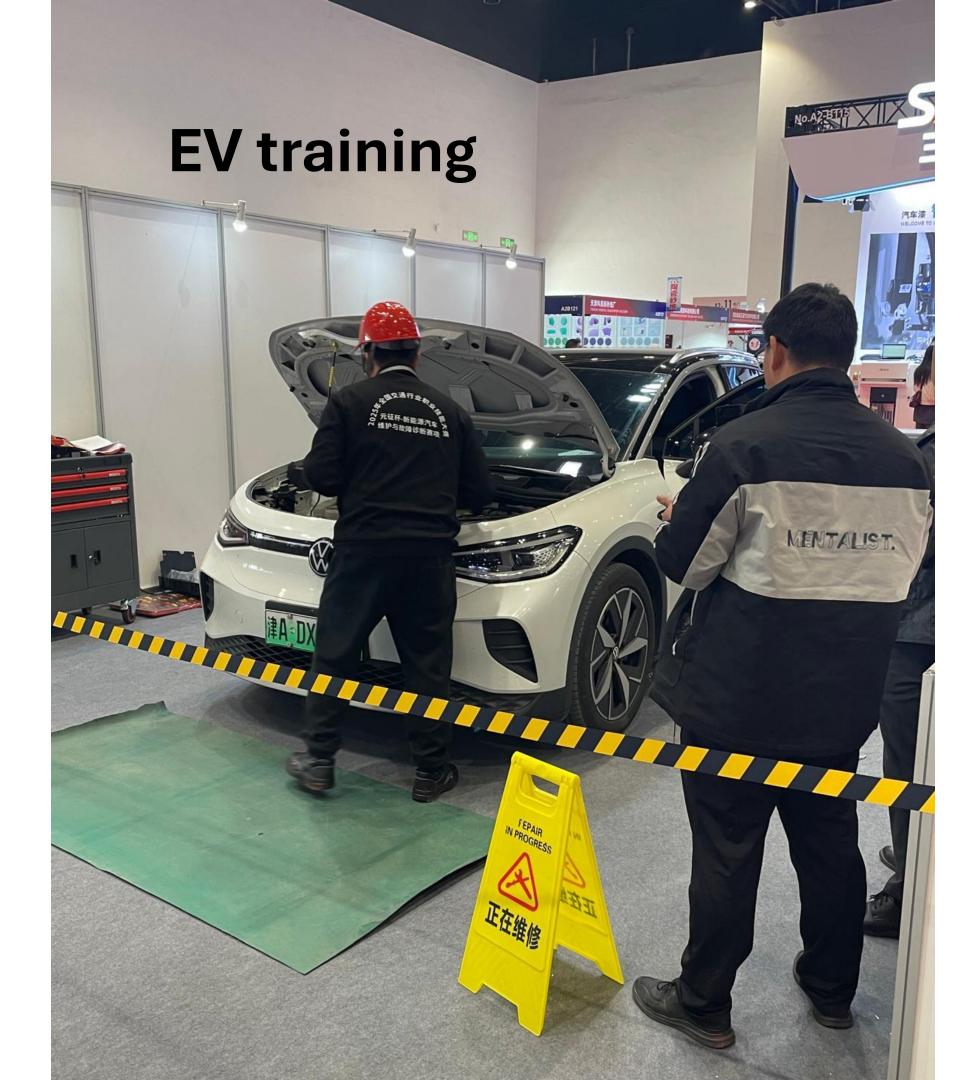

### 1. Business COMPLETELY changes

- 1. Business COMPLETELY changes
- 2. EV battery repair is NO business case for workshops

- 1. Business COMPLETELY changes
- 2. EV battery repair is NO business case for workshops
- 3. EV training is essential

- 1. Business COMPLETELY changes
- 2. EV battery repair is NO business case for workshops
- 3. EV training is essential
- 4. Acces to vehicle and in-vehicle data is essential

- 1. Business COMPLETELY changes
- 2. EV battery repair is NO business case for workshops
- 3. EV training is essential
- 4. Acces to vehicle and in-vehicle data is essential
- 5. Access to EV parts is evident