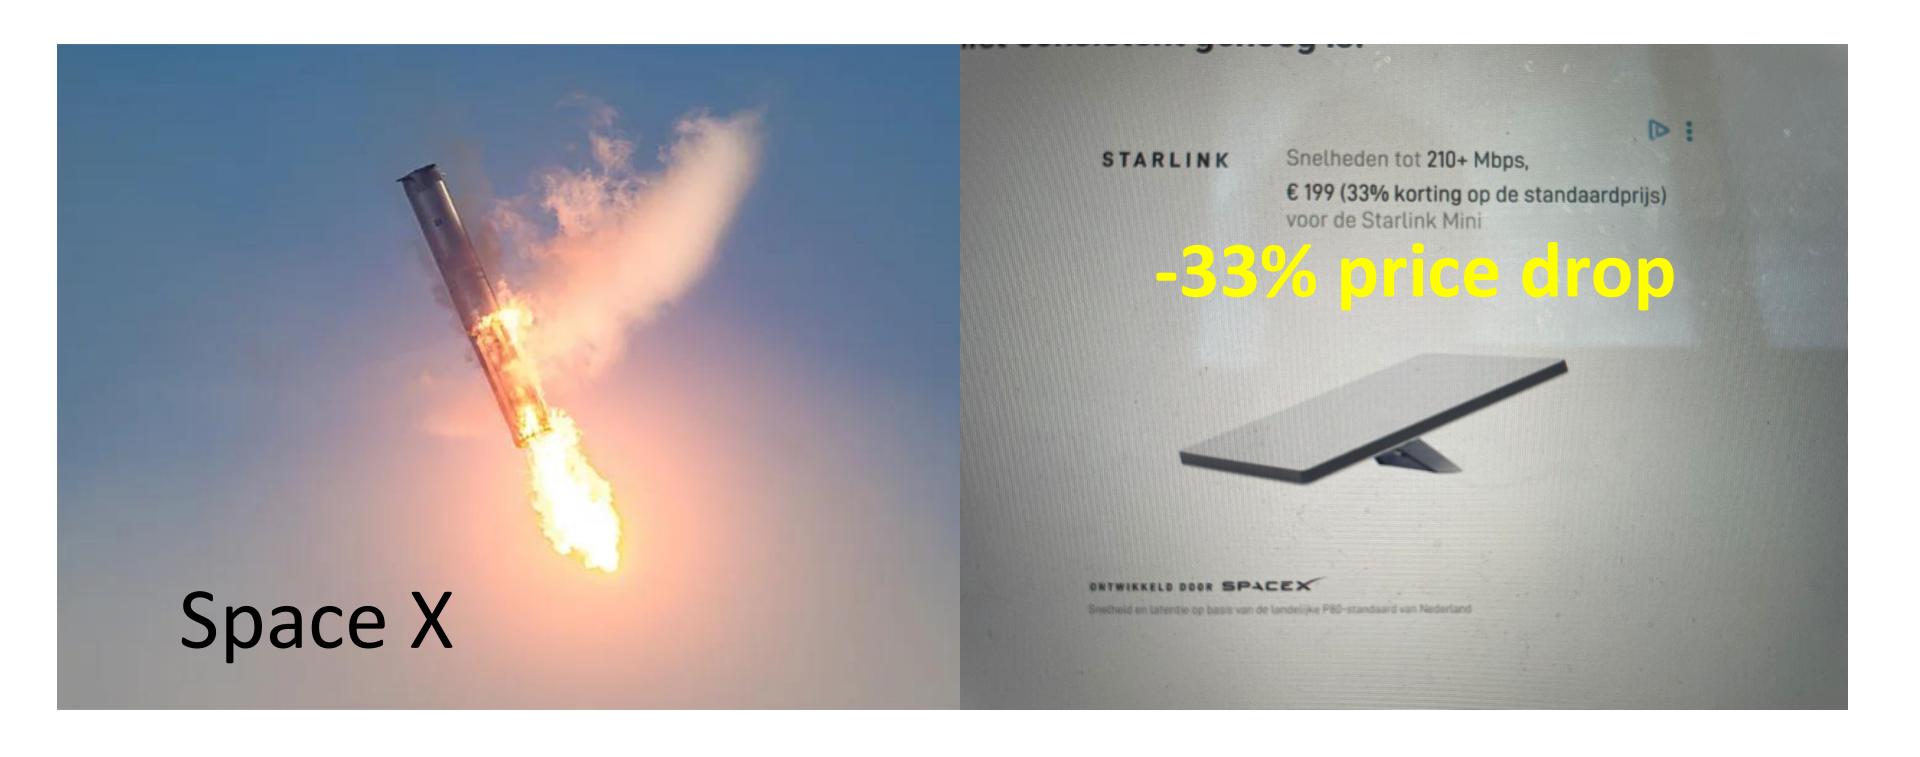

sales surged: Europe saw a 36.2% increase in EV sales, reaching 0.33 million units.
- •Tesla sales declined in Europe by 47% in 2025, despite overall EV market growth.
- •Volkswagen ID.4 and Hyundai Ioniq 5 were among the best-selling EVs in the first quarter of 2025.
- •Volkswagen group is the European market leader in VIO's (PHEV + BEV)
- •EV market share increased: In the UK, pure electric cars captured 21.8% of the market.



"Up"



"Back up"



"Back up"



"Down"

#### TESLA: Up and down...



"Back up"



"Down"



"Down"

#### TESLA: Up and down...



"Back up"



"Down"



"Down"



### Tesla prices down...



#### Tesla prices down...









#### Completely wrong model portfolio







### Completely wrong model portfolio









#### Also other Musk business moves down...



#### Innovation behind the wheel

## AGENDA

10. To the bar



- 10. To the bar
- 9. To do List



- 10. To the bar
- 9. To do List
- 8. Workshop of the future

- 10. To the bar
- 9. To do List
- 8. Workshop of the future
- 7. EV parts

- 10. To the bar
- 9. To do List
- 8. Workshop of the future
- 7. EV parts
- 6. EV Repair & maintenance

- 10. To the bar
- 9. To do List
- 8. Workshop of the future
- 7. EV parts
- 6. EV Repair & maintenance
- 5. The smart vehicle

- 10. To the bar
- 9. To do List
- 8. Workshop of the future
- 7. EV parts
- 6. EV Repair & maintenance
- 5. The smart vehicle
- 4. Circular Economy: Reman

- 10. To the bar
- 9. To do List
- 8. Workshop of the future
- 7. EV parts
- 6. EV Repair & maintenance
- 5. The smart vehicle
- 4. Circular Economy: Reman
- 3. Energy Tra