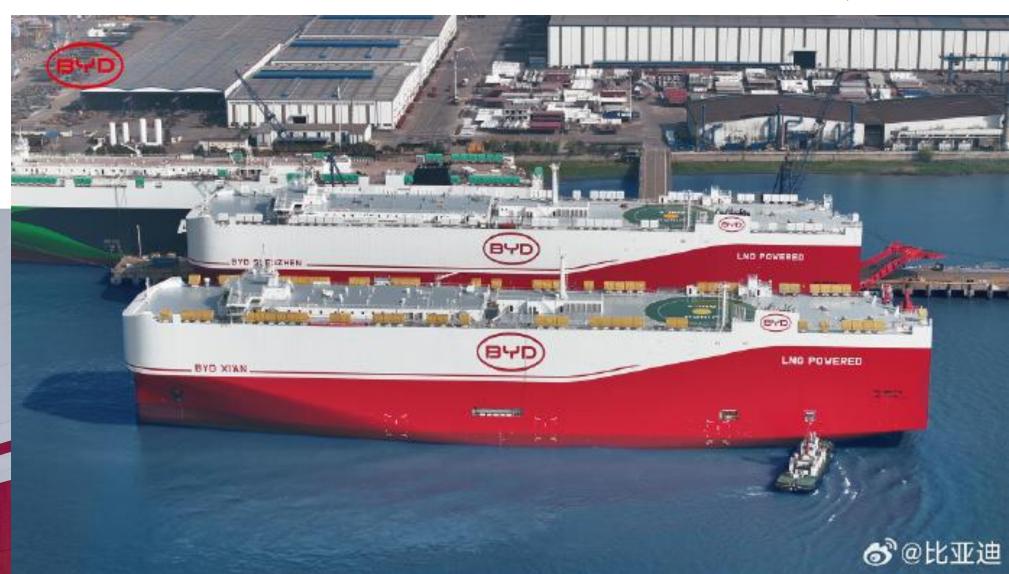

## "it's not happening???"

#### New weapon: BYD Seagull -> BYD "Dolphin Surf" in Europe

Seagull: only \$10.000 in China...