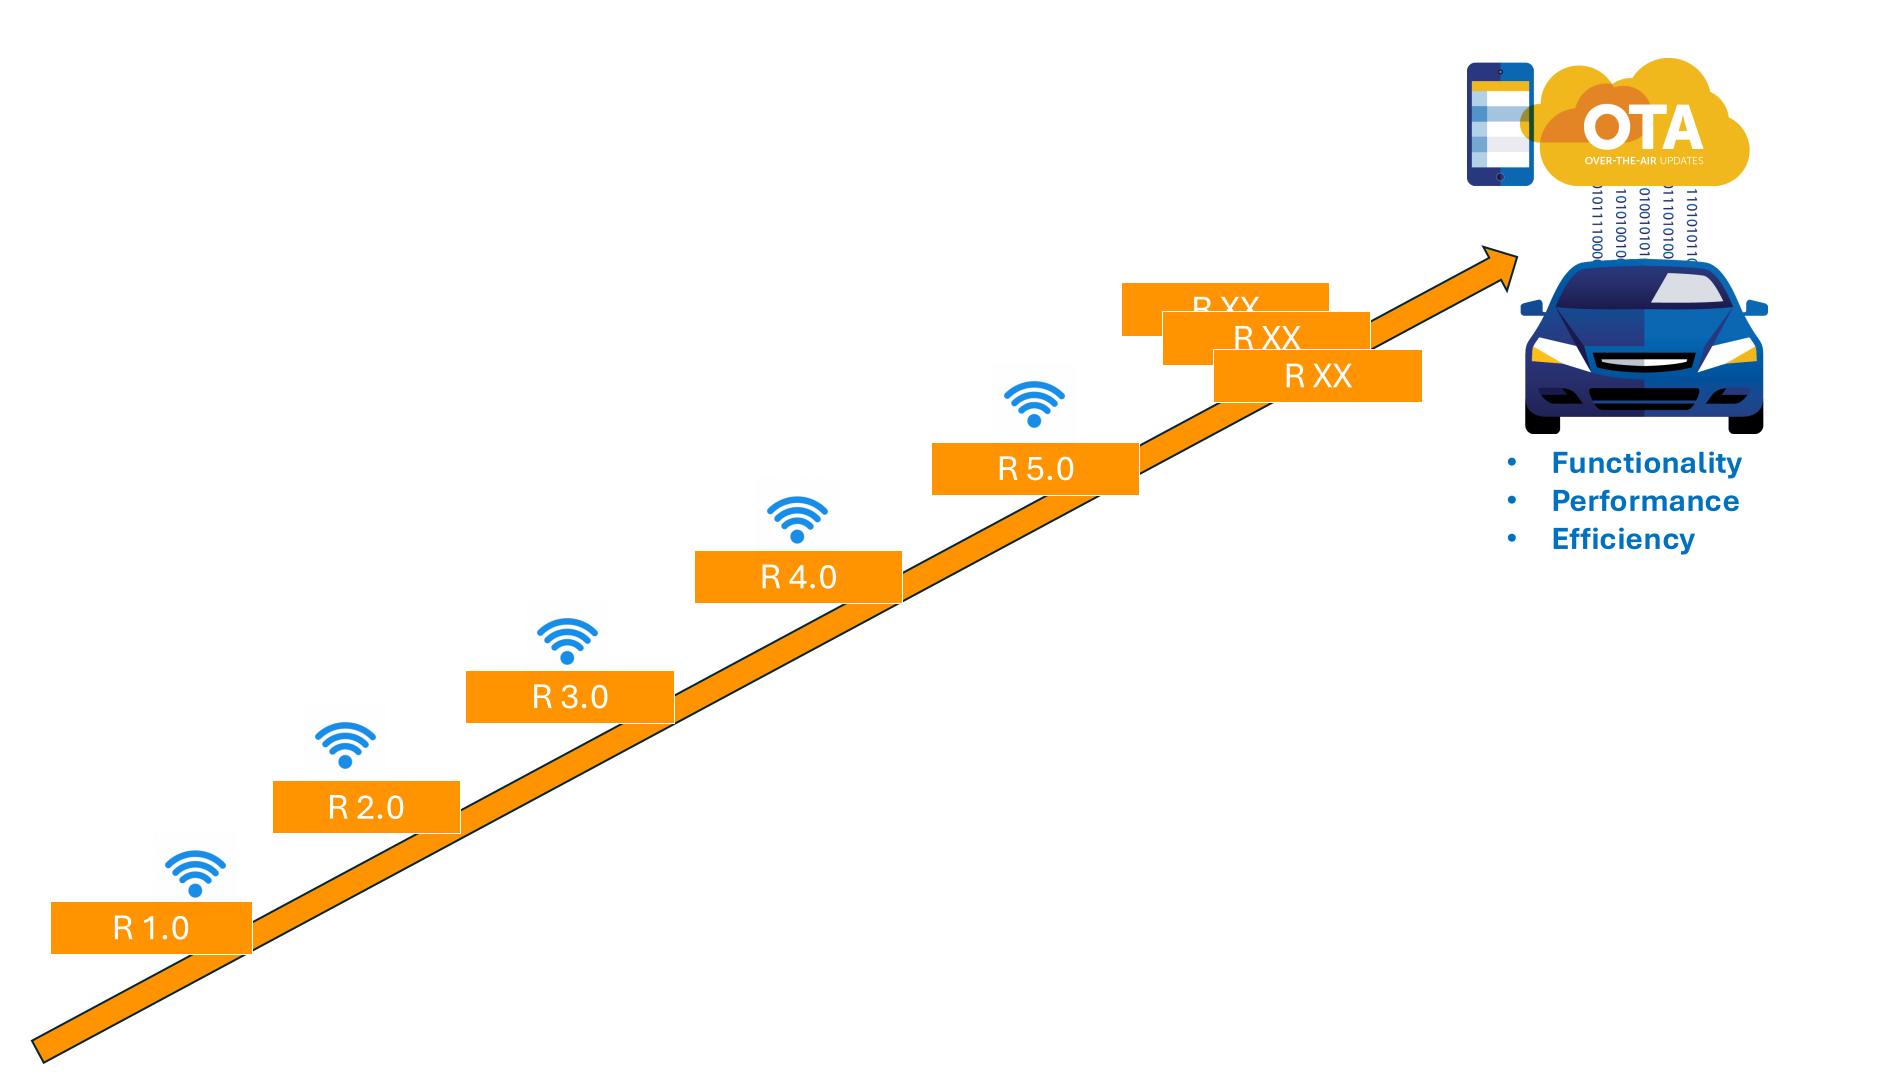

## How to get access to software / in-vehicle data?

#### The embedded phone, camera, ALL I CAN DO personal friend

legacy ICE