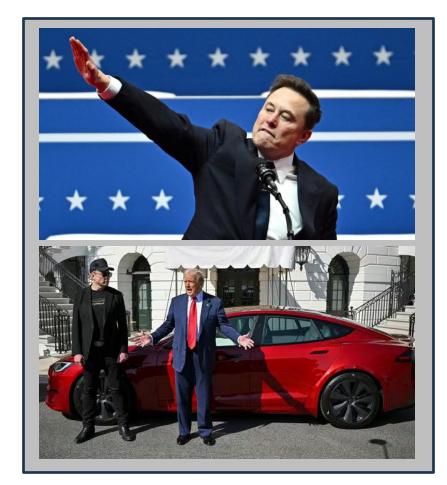

any additional import duties and now accounts for almost a third of all Chinese car models entering Western Europe

#### Key trends and sales data from May 2025:

- •Global EV sales increased: Global sales of battery-electric vehicles and plug-in hybrids rose to 1.6 million units
- •European EV sales surged: Europe saw a 36.2% increase in EV sales, reaching 0.33 million units.
- •Tesla sales declined in Europe by 47% in 2025, despite overall EV market growth.
- •Volkswagen ID.4 and Hyundai Ioniq 5 were among the best-selling EVs in the first quarter of 2025.
- •Volkswagen group is the European market leader in VIO's (PHEV + BEV)
- •EV market share increased: In the UK, pure electric cars captured 21.8% of the market.



"Up"



"Back up"



"Back up"



"Down"

#### TESLA: Up and down...



"Back up"



"Down"



"Down"

#### TESLA: Up and down...



"Back up"



"Down"



"Down"



### Tesla prices down...



#### Tesla prices down...









#### Completely wrong model portfolio







### Completely wrong model portfolio









#### Also other Musk business moves down...



#### Innovation behind the wheel

## AGENDA

10. To the bar



- 10. To the bar
- 9. To do List



- 10. To the bar
- 9. To do List
- 8. Workshop of the future

- 10. To the bar
- 9. To do List
- 8. Workshop of the future
- 7. EV parts

- 10. To the bar
- 9. To do List
- 8. Workshop of the future
- 7. EV parts
- 6. EV Repair & maintenance

- 10. To the bar
- 9. To do List
- 8. Workshop of the future
- 7. EV parts
- 6. EV Repair & maintenance
- 5. The smart vehicle

- 10. To the bar
- 9. To do List