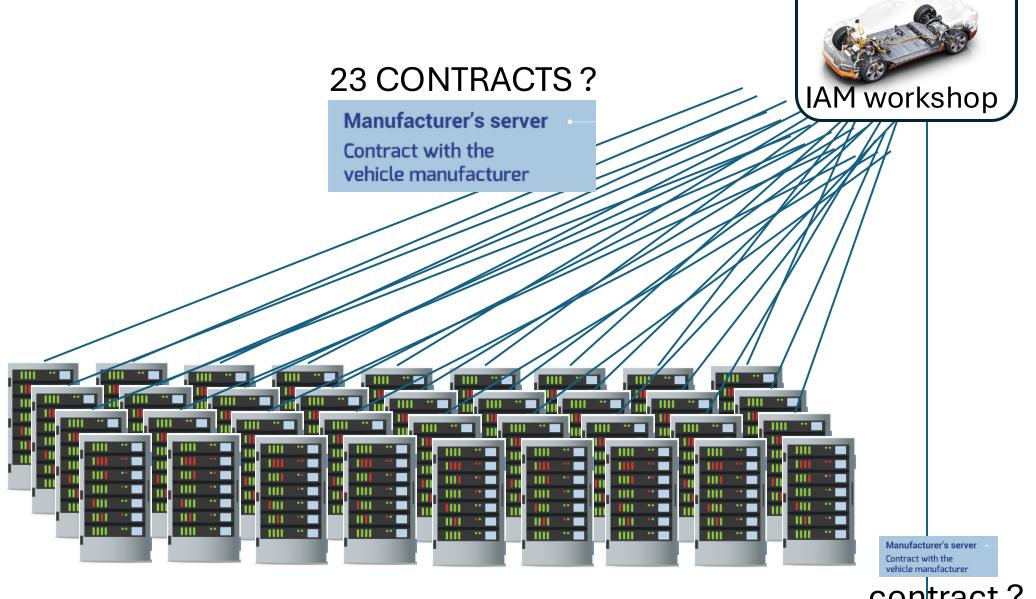

## How to get access to software / in-vehicle data?

# Concerned about in-vehicle data