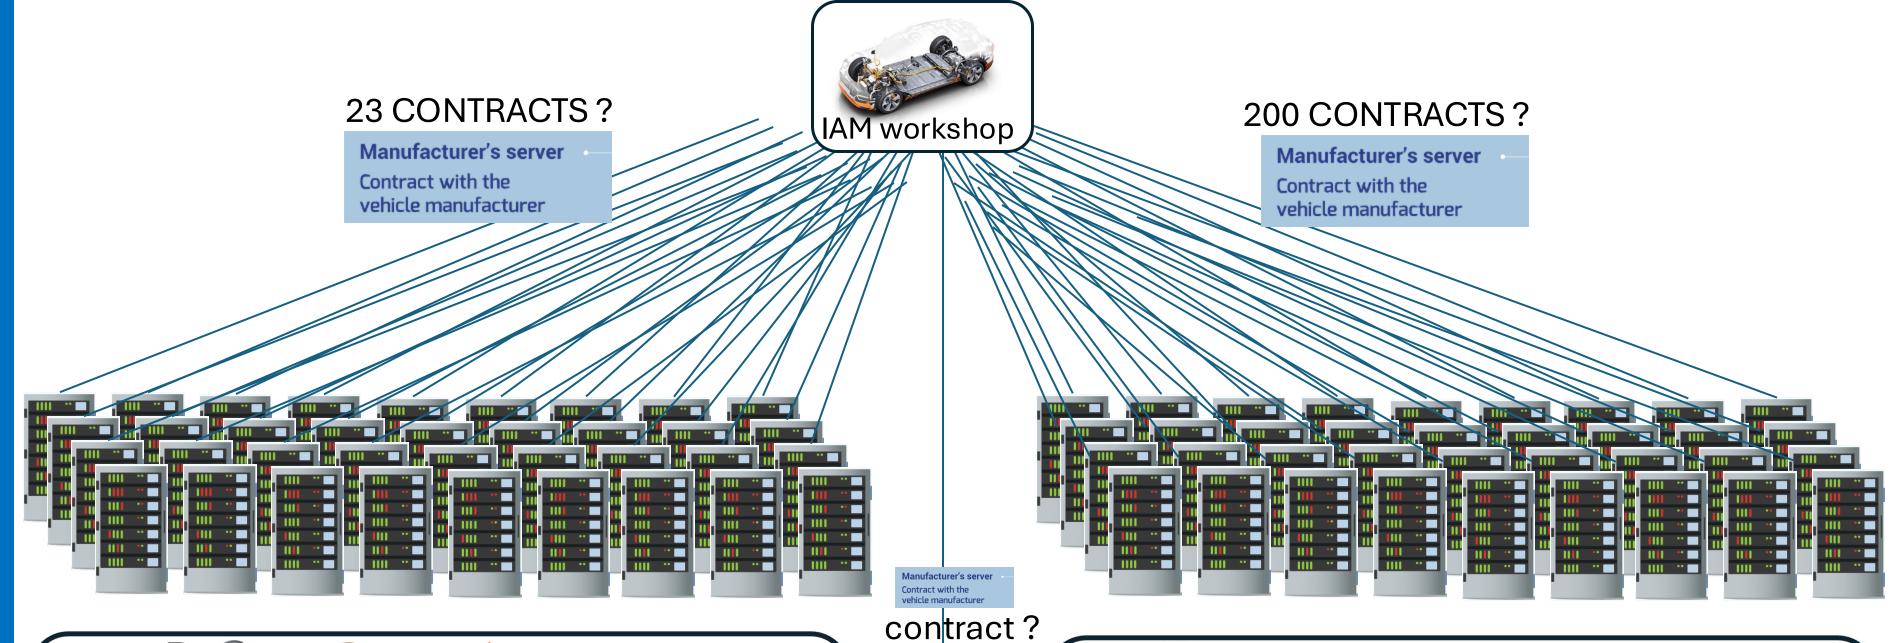

## How to get access to software / in-vehicle data?

# Concerned about in-vehicle data