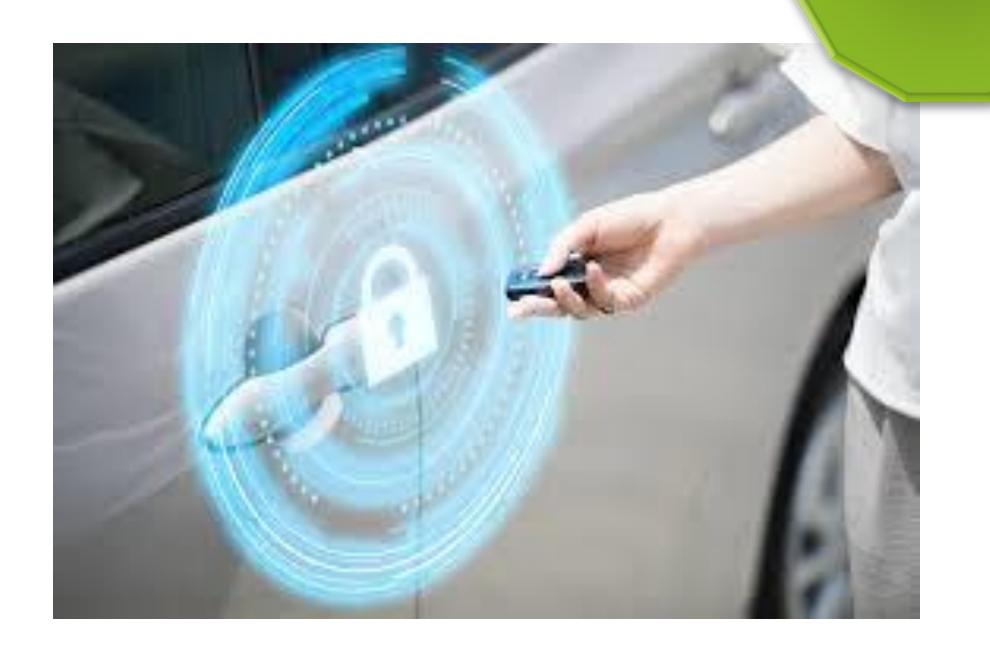

## How to get access to software / in-vehicle data?

# Concerned about in-vehicle data