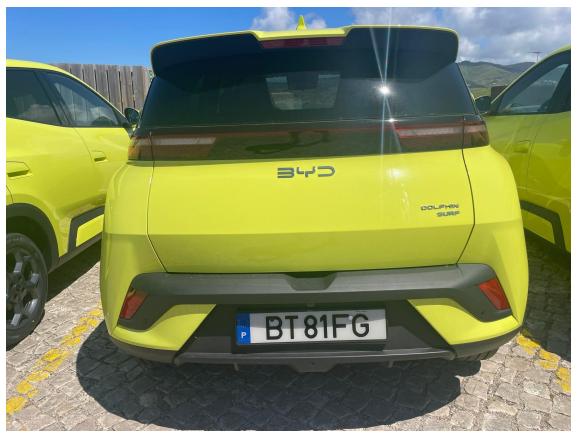

#### New weapon: BYD Seagull -> BYD "Dolphin Surf" in Europe

Seagull: only \$10.000 in China...

#### BYD Dolphin "Surf":