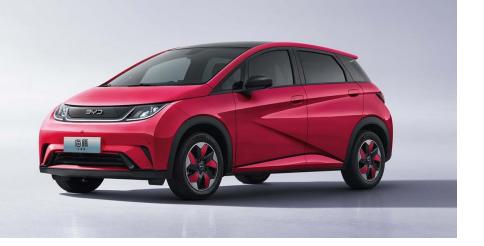

#### New weapon: BYD Seagull -> BYD "Dolphin Surf" in Europe

Seagull: only \$10.000 in China...

#### BYD Dolphin "Surf":